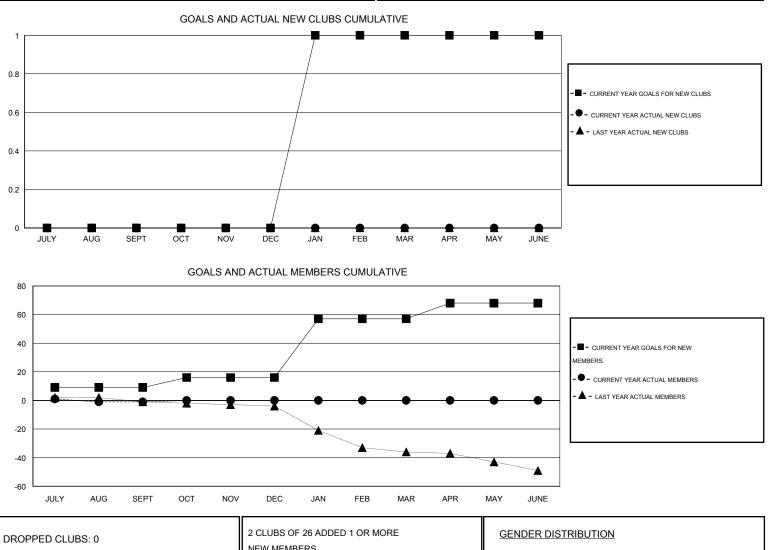

## Gary Wong LOCATION IDAHO $\mathsf{GMT} \; \mathsf{CA} \; 1$ GMT: Clubs Members RESULTS FOR 2014-2015 RESULTS FOR 2014-2015 NEW CLUB NEW CLUBS DROPPED NET NEW MEMBER CHARTER AND DROPPED NET QUARTER QUARTER GOAL CLUBS GAIN/LOSS GOAL NEW MEMBERS MEMBERS GAIN/LOSS ADDED 0 0 0 0 9 3 4 -1 JULY/AUG/SEPT JULY/AUG/SEPT 0 0 0 0 7 0 0 0 OCT/NOV/DEC OCT/NOV/DEC 0 0 0 41 0 0 0 1 JAN/FEB/MAR JAN/FEB/MAR 0 0 0 0 0 0 0 11 APR/MAY/JUNE APR/MAY/JUNE